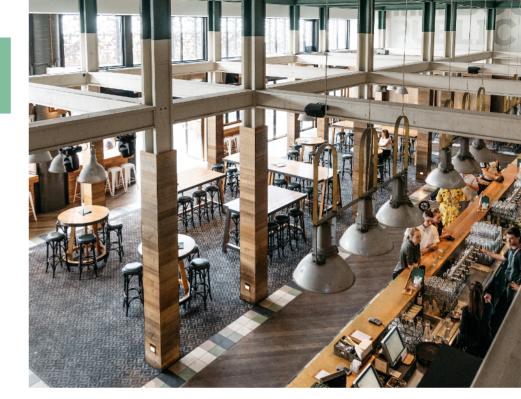

## MELBOURNE PUBLIC

In the heart of South Wharf on the Yarra's edge, Melbourne Public is a vast, awe-inspiring venue featuring iconic interior inspired by the 1920's industrial flair of polished brass, exposed beams, and heritage features.

MP's spectacular full length open plan bar, high ceilings and industrial lights provide the ultimate backdrop for a social get together or large corporate function.

Our friendly and professional function team can help you create your perfect event and will happily tailor a menu package or beverage list to suit your specific needs.