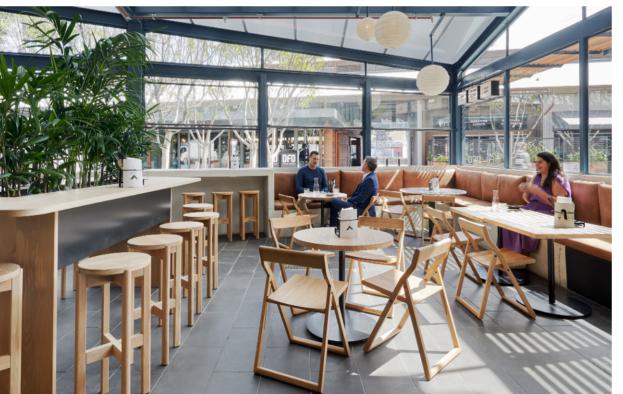

# TERRACE

The north-facing MP Terrace welcomes functions all year round, with guests able to relax in the sun, or retreat under a retractable rooftop with overhead heating. This alfresco area can also be merged with the main bar by opening the bi-fold windows and doors, creating a dynamic and vibrant setting.