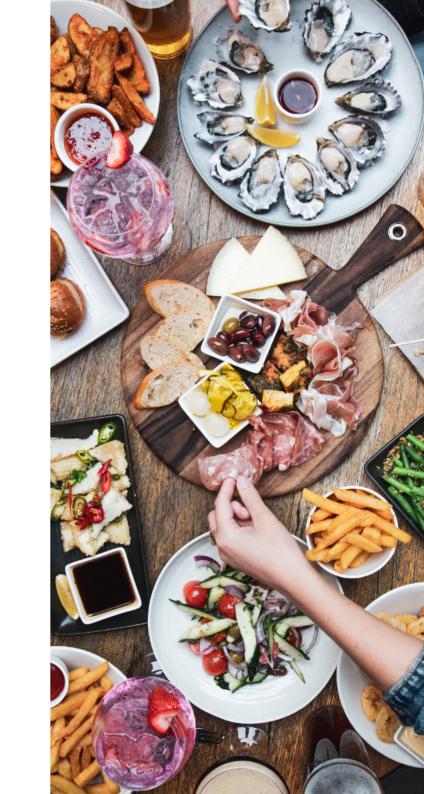

### **GRAZING TABLE** MINIMUM 100 GUESTS | \$40 PER PERSON

Melbourne Public's grazing station is an indulgent display of Australian and European cheeses, cured meats, dried and fresh fruit, olives, crackers and breads