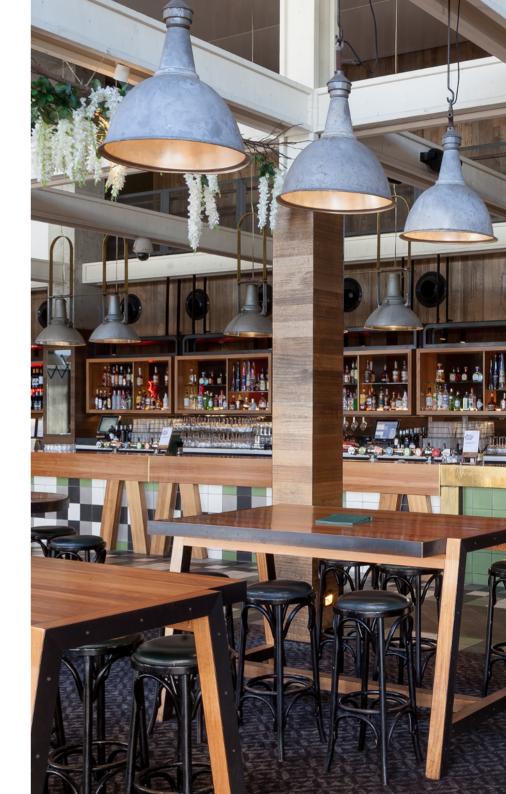

# MAIN BAR SECTION

This beautiful space caters for semi-private events which include a guaranteed cordoned off area with tables and stools, giving your event a feeling of subtle exclusivity, whilst still benefiting from the ambience of the main bar

# EAST WALL

The MP East Wall is a semi-private area that runs along the east side of our open-plan main bar. This dynamic area sees the iconic industrial flair of Melbourne Public injected into the décor, boasting striking industrial light fittings, exposed beams and high bar tables and stools.