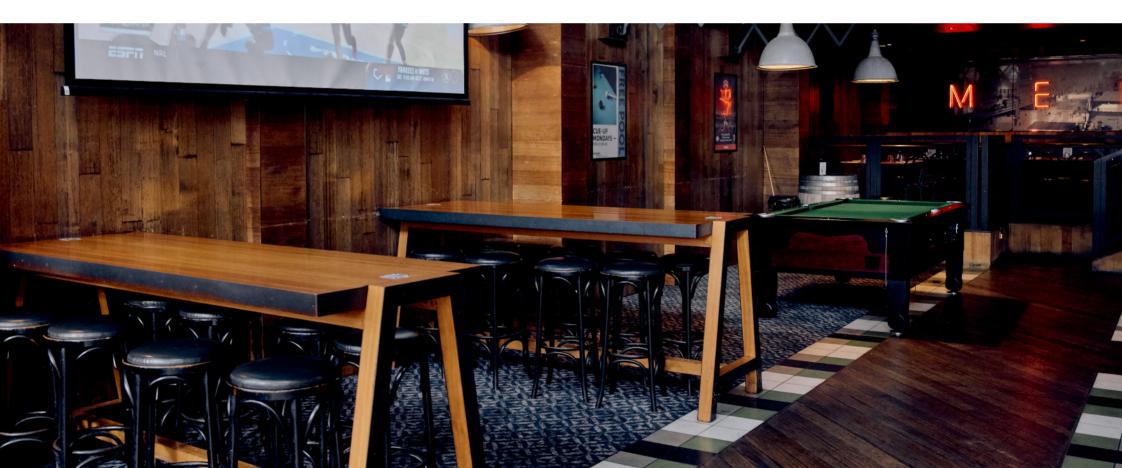

# EAST WALL

The MP East Wall is a semi-private area that runs along the east side of our open-plan main bar. This dynamic area sees the iconic industrial flair of Melbourne Public injected into the décor, boasting striking industrial light fittings, exposed beams and high bar tables and stools.

| SPACE TYPE | D<br>F | Ŷ       | , | 00<br> | (©) | Å |
|------------|--------|---------|---|--------|-----|---|
| INDOOR     | -      | 40 - 80 | Ν | Ν      | Ν   | Ν |

Positioned within this space is our Pool Table. For unlimited games, you can hire it out exclusively for your function.