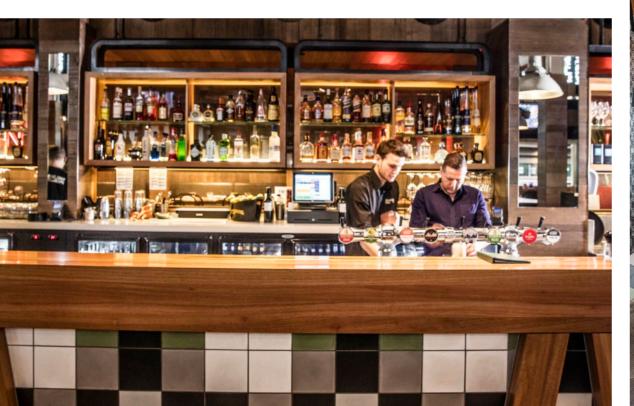

MP's spectacular full length open plan bar, high ceilings and industrial lights provide the ultimate backdrop for a social get together or large corporate function.

Our friendly and professional function team can help you create your perfect event and will happily tailor a menu package or beverage list to suit your specific needs.

# EAST WALL

The MP East Wall is a semi-private area that runs along the east side of our open-plan main bar. This dynamic area sees the iconic industrial flair of Melbourne Public injected into the décor, boasting striking industrial light fittings, exposed beams and high bar tables and stools.