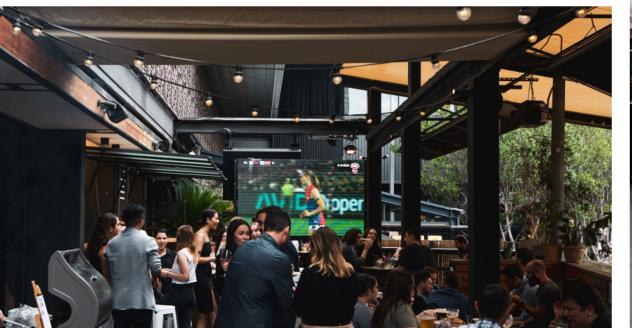

# TERRACE

The north-facing MP Terrace welcomes functions all year round, with guests able to relax in the sun, or retreat under a retractable rooftop with overhead heating. This alfresco area can also be merged with the main bar by opening the bi-fold windows and doors, creating a dynamic and vibrant setting.