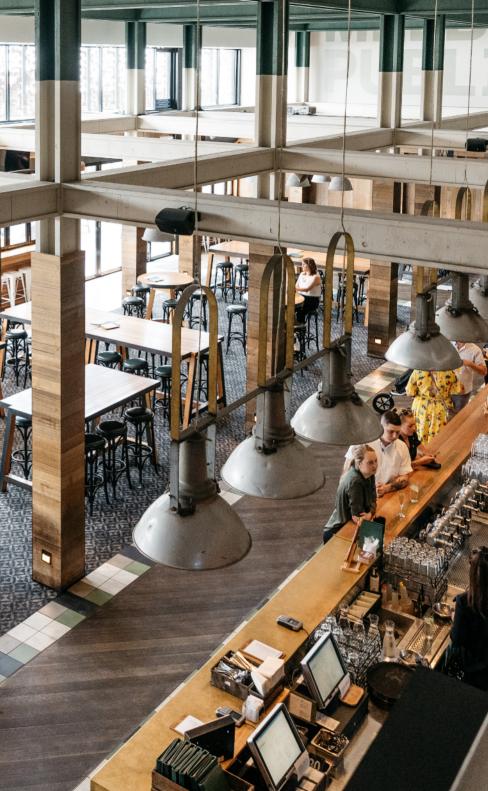

## MELBOURNE PUBLIC

In the heart of South Wharf on the Yarra's edge, Melbourne Public is a vast, awe-inspiring venue featuring iconic interior inspired by the 1920's industrial flair of polished brass, exposed beams, and heritage features.

MP's spectacular full length open plan bar, high ceilings and industrial lights provide the ultimate backdrop for a social get together or large corporate function.

Our friendly and professional function team can help you create your perfect event and will happily tailor a menu package or beverage list to suit your specific needs.