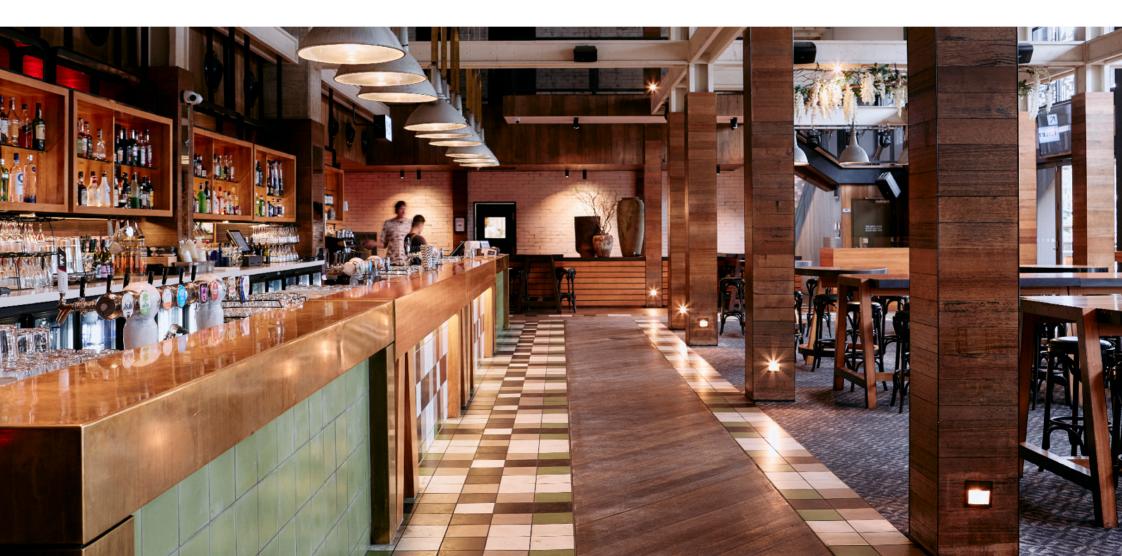

## MELBOURNE PUBLIC

In the heart of South Wharf on the Yarra's edge, Melbourne Public is a vast, awe-inspiring venue featuring iconic interior inspired by the 1920's industrial flair of polished brass, exposed beams, and heritage features.

MP's spectacular full length open plan bar, high ceilings and industrial lights provide the ultimate backdrop for a social get together or large corporate function.

Our friendly and professional function team can help you create your perfect event and will happily tailor a menu package or beverage list to suit your specific needs.