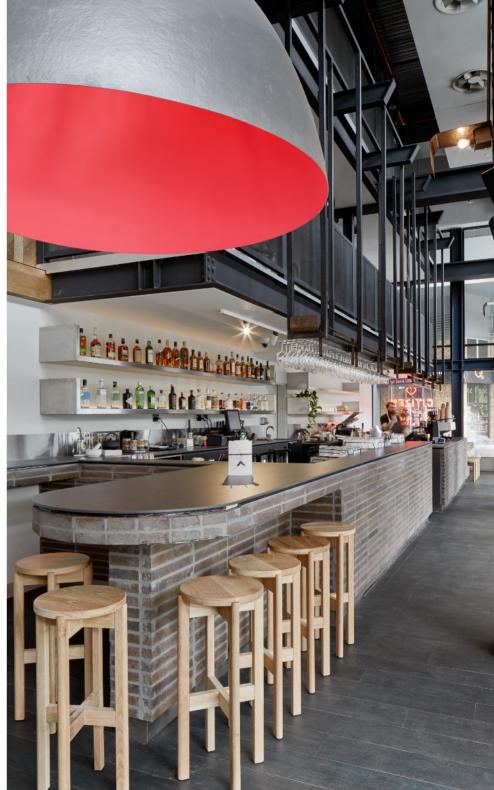

# MAIN BAR SECTION

This beautiful space caters for semi-private events which include a guaranteed cordoned off area with tables and stools, giving your event a feeling of subtle exclusivity, whilst still benefiting from the ambience of the main bar

# EAST WALL

The MP East Wall is a semi-private area that runs along the east side of our open-plan main bar. This dynamic area sees the iconic industrial flair of Melbourne Public injected into the décor, boasting striking industrial light fittings, exposed beams and high bar tables and stools.