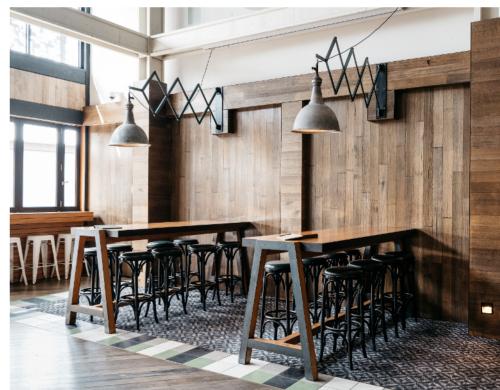

# MAIN BAR SECTION

This beautiful space caters for semi-private events which include a guaranteed cordoned off area with tables and stools, giving your event a feeling of subtle exclusivity, whilst still benefiting from the ambience of the main bar

# EAST WALL

The MP East Wall is a semi-private area that runs along the east side of our open-plan main bar. This dynamic area sees the iconic industrial flair of Melbourne Public injected into the décor, boasting striking industrial light fittings, exposed beams and high bar tables and stools.