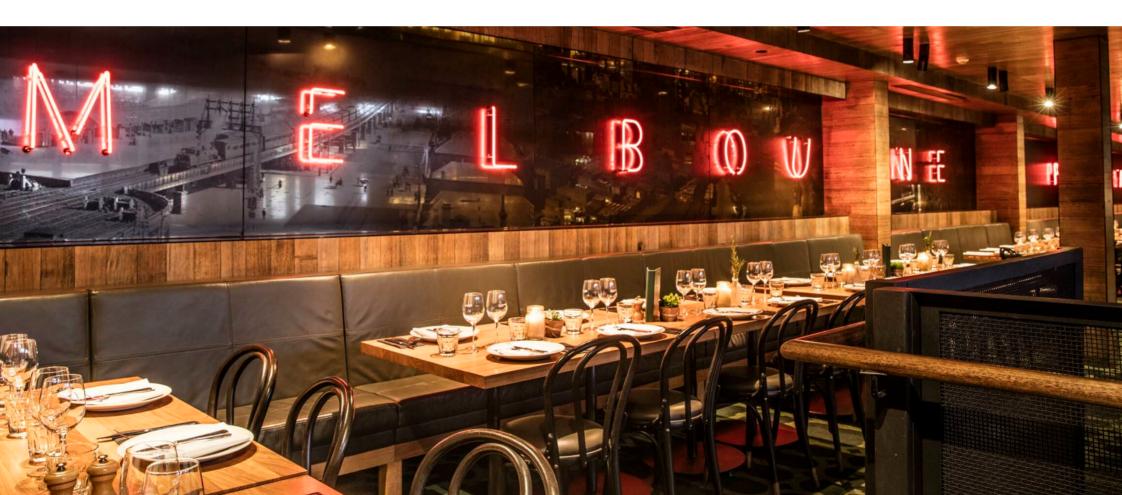

# **DINING ROOM**

The MP Dining Room is set back behind the main bar on an elevated level, offering a more private and exclusive dining experience. With banquette seating, the signature neon 'Melbourne Public' sign, along with fleeting glimpses of the lively main bar, creates an intimate but atmospheric ambience.