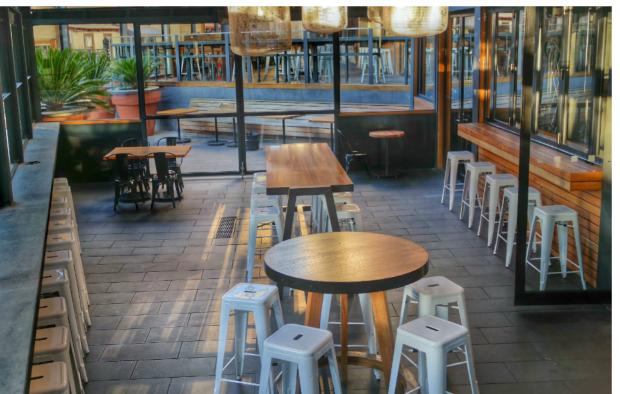

# TERRACE

The north-facing MP Terrace welcomes functions all year round, with guests able to relax in the sun, or retreat under a retractable rooftop with overhead heating. This alfresco area can also be merged with the main bar by opening the bi-fold windows and doors, creating a dynamic and vibrant setting.